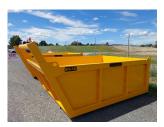

Introducing our innovative bin solution designed for efficiency and versatility. Crafted as a practical and durable solution for drain layers and construction workers. These bins feature a robust design for seamless functionality, including a top bar which facilitates effortless towing by digger operators. Aside from its primary function, these bins also offer versatile storage options, accommodating various tools and equipment for easy transitions between jobs.

## **FEATURES & BENEFITS**

- Efficient Design:
  Practical and robust bins.
- Convenient Towing:
  Top bar allows easy towing by the digger operator.
- Easy Transportation:
  Lifting points on each corner of the bin for effortless transportation from job to job.
- Versatile Storage:
  Bin can be used to store other tools and equipment when shifting to another job.
- Customization:
  Options available for custom building to better suit specific needs.

3.6m x 2.4m x 1.2m high

Heavy duty RHS & 6mm thick sheet steel.

10m3 load capacity

@hwmaxi

@hwindustries