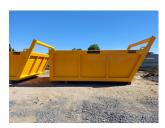

Introducing our innovative bin solution designed for efficiency and versatility. Crafted as a practical and durable solution for drain layers and construction workers. These bins feature a robust design for seamless functionality, including a top bar which facilitates effortless towing by digger operators. Aside from its primary function, these bins also offer versatile storage options, accommodating various tools and equipment for easy transitions between jobs.

3.6m x 2.4m x 1.2m high

Heavy duty RHS & 6mm thick sheet steel.

10m3 load capacity

@hwmaxi

@hwindustries