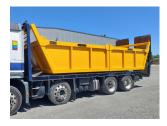

Introducing our innovative bin solution designed for efficiency and versatility. Crafted as a practical and durable solution for drain layers and construction workers. These bins feature a robust design for seamless functionality, including a top bar which facilitates effortless towing by digger operators. Aside from its primary function, these bins also offer versatile storage options, accommodating various tools and equipment for easy transitions between jobs.

3.6m x 2.4m x 1.2m high

Heavy duty RHS & 6mm thick sheet steel.

10m3 load capacity

@hwmaxi

@hwindustries