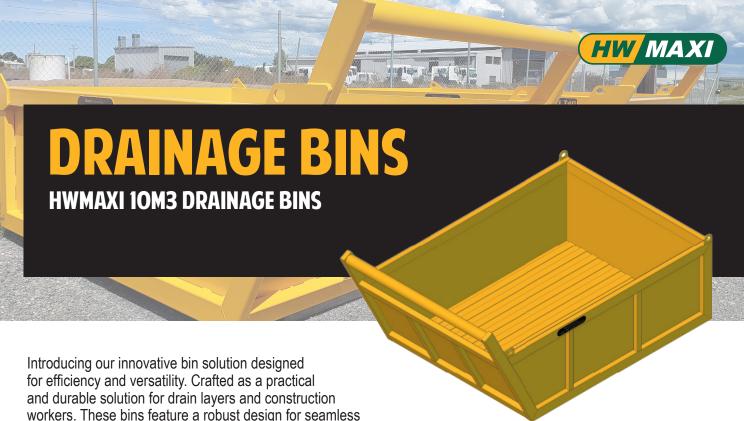

Introducing our innovative bin solution designed for efficiency and versatility. Crafted as a practical and durable solution for drain layers and construction workers. These bins feature a robust design for seamless functionality, including a top bar which facilitates effortless towing by digger operators. Aside from its primary function, these bins also offer versatile storage options, accommodating various tools and equipment for easy transitions between jobs.

## **FEATURES & BENEFITS**

- Efficient Design:
  Practical and robust bins.
- Convenient Towing:
  Top bar allows easy towing by the digger operator.
- Easy Transportation:
  Lifting points on each corner of the bin for effortless transportation from job to job.
- Versatile Storage:
  Bin can be used to store other tools and equipment when shifting to another job.
- Customization:
  Options available for custom building to better suit specific needs.

3.6m x 2.4m x 1.2m high

Heavy duty RHS & 6mm thick sheet steel.

10m3 load capacity

@hwmaxi

@hwindustries