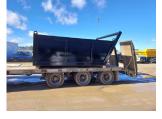

Introducing our innovative bin solution designed for efficiency and versatility. Crafted as a practical and durable solution for drain layers and construction workers. These bins feature a robust design for seamless functionality, including a top bar which facilitates effortless towing by digger operators. Aside from its primary function, these bins also offer versatile storage options, accommodating various tools and equipment for easy transitions between jobs.

3.6m x 2.4m x 1.2m high

Heavy duty RHS & 6mm thick sheet steel.

10m3 load capacity

@hwmaxi

@hwindustries